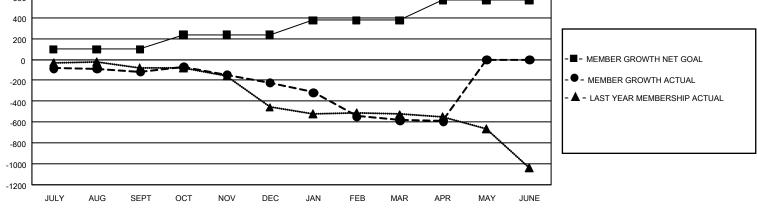

## GAT MONTHLY MEMBERSHIP PROGRESS REPORT

GMT Constitutional Area 1, Group N

REPORT DOES NOT INCLUDE CLUBS IN UNDISTRICTED AREAS.

| Clubs         |               |             |               | Members               |                        |                         |                                                    |  |
|---------------|---------------|-------------|---------------|-----------------------|------------------------|-------------------------|----------------------------------------------------|--|
|               | RESULTS FOR   | R 2020-2021 |               | RESULTS FOR 2020-2021 |                        |                         |                                                    |  |
| QUARTER       | NEW CLUB GOAL | NEW CLUBS   | DROPPED CLUBS | QUARTER MEME          | BER GROWTH NET<br>GOAL | MEMBER GROWTH<br>ACTUAL | DROPPED<br>MEMBERS ACTUAL<br>(including transfers) |  |
| JULY/AUG/SEPT | 6             | 2           | 7             | JULY/AUG/SEPT         | 99                     | 244                     | 336                                                |  |
| OCT/NOV/DEC   | 15            | 1           | 3             | OCT/NOV/DEC           | 138                    | 378                     | 459                                                |  |
| JAN/FEB/MAR   | 18            | 0           | 18            | JAN/FEB/MAR           | 138                    | 249                     | 513                                                |  |
| APR/MAY/JUNE  | 18            | 0           | 0             | APR/MAY/JUNE          | 192                    | 95                      | 100                                                |  |