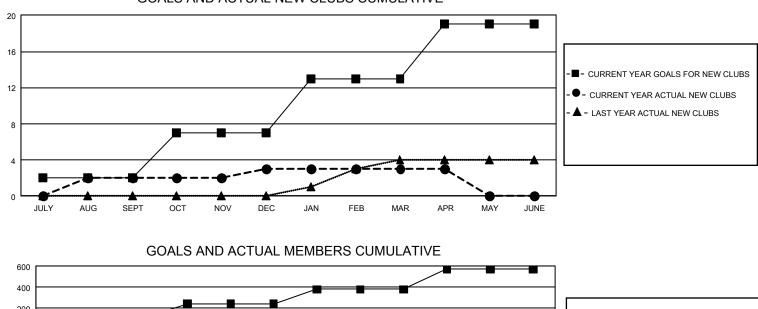

GOALS AND ACTUAL NEW CLUBS CUMULATIVE

| DROPPED CLUBS: 28 |       | 228 CLUBS OF 581 ADDED 1 OR MORE | GENDER DISTRIBUTION                 |                |       |
|-------------------|-------|----------------------------------|-------------------------------------|----------------|-------|
|                   |       | NEW MEMBERS                      | MALE                                | 8,335 (66.33%) |       |
|                   |       |                                  | FEMALE                              | 4,231 (33.67%) |       |
| DROPPED MEMBERS   |       |                                  |                                     |                |       |
| DECEASED          | 213   | CLICK HERE FOR CUMULATIVE        | TOTAL FAMILY UNIT MEMBERS           |                | 2,454 |
| CLUB CANCELLED    | 204   | MEMBERSHIP DATA                  | FAMILY MEMBERS PAYING HALF DUES 1,2 |                |       |
| OTHER             | 991   |                                  |                                     |                |       |
| TOTAL             | 1,408 |                                  |                                     |                |       |
|                   |       |                                  |                                     |                |       |